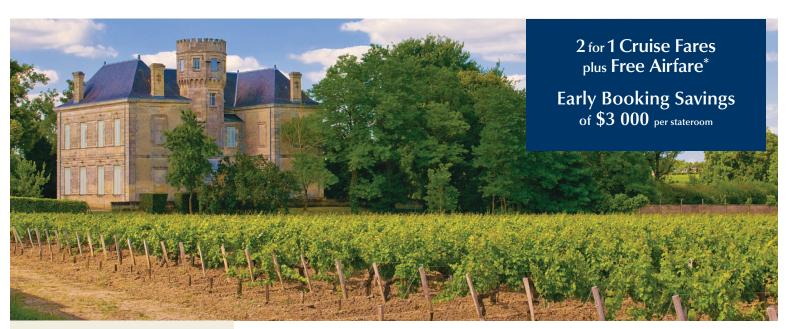

## **VINEYARDS & VISTAS**

Don't miss this opportunity to explore Europe from its culinary and cultural heritage to the inspiring views of its scenic landscapes. The Tate in London showcases a prolific collection of art from the 1500s to the present day, and the dramatic views of Moulin Huet Bay near St. Peter Port inspired several of August Renoir's celebrated paintings. It is believed that the Romans introduced winemaking in Bordeaux in the first century, while Oporto has long been known for its fortified port wines. In Carnac, a short drive from Pont-Aven, more than 3,000 prehistoric standing stones were erected between 4500 and 3300 BC, while the seven hills of Lisbon accentuate this picturesque capital, one of the oldest cities in Western Europe.